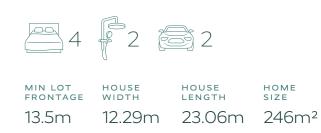

## **REGENT 246**

| ALFRESCO | 4.3m x 3.5m | GARAGE  |
|----------|-------------|---------|
| BED 1    | 4.0m x 3.5m | KITCHEN |
| BED 2    | 3.2m x 3.0m | LIVING  |
| BED 3    | 3.2m x 3.0m | MEDIA   |
| BED 4    | 3.2m x 3.0m |         |
| DINING   | 3.6m x 3.4m |         |

| GARAGE  | 6.1m x 6.0m |
|---------|-------------|
| KITCHEN | 4.5m x 2.6m |
| LIVING  | 5.0m x 4.5m |
| MEDIA   | 4.3m x 3.7m |
|         |             |