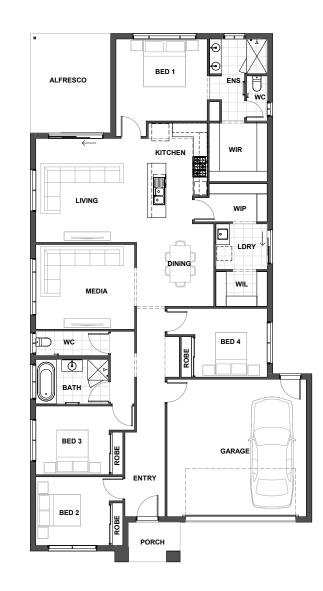

## **REGENT 246**

| ALFRESCO | 4.3m x 3.5m | GARAGE  |
|----------|-------------|---------|
| BED 1    | 4.0m x 3.5m | KITCHEN |
| BED 2    | 3.2m x 3.0m | LIVING  |
| BED 3    | 3.2m x 3.0m | MEDIA   |
| BED 4    | 3.2m x 3.0m |         |
| DINING   | 3.6m x 3.4m |         |

| GARAGE  | 6.1m x 6.0m |
|---------|-------------|
| KITCHEN | 4.5m x 2.6m |
| LIVING  | 5.0m x 4.5m |
| MEDIA   | 4.3m x 3.7m |
|         |             |

## FOR THE LIFE YOU LOVE

ARISTAHOMES.COM.AU

Disclaimer. The floor plans shown are provided for illustrative purposes only. They are not drawn to scale. The dimensions provided of "width" and "length" are the actual dimensions of the completed house including Alfresco areas (where applicable). No allowance has been made for any council regulations or estate requirements. It is the home owner's responsibility to ensure that the house will fit on their land and that all applicable council regulations and estate requirements are met. The image of each façade is for illustrative purposes only and may contain items that are examples of upgrade options which may be included at additional cost, for example: Roof tiles, Panel lift garage door, front entry door, outdoor light, floor coverings, all external paving and tiling and landscaping. Images may also contain items not supplied by Arista Homes including all furniture & wall hangings.